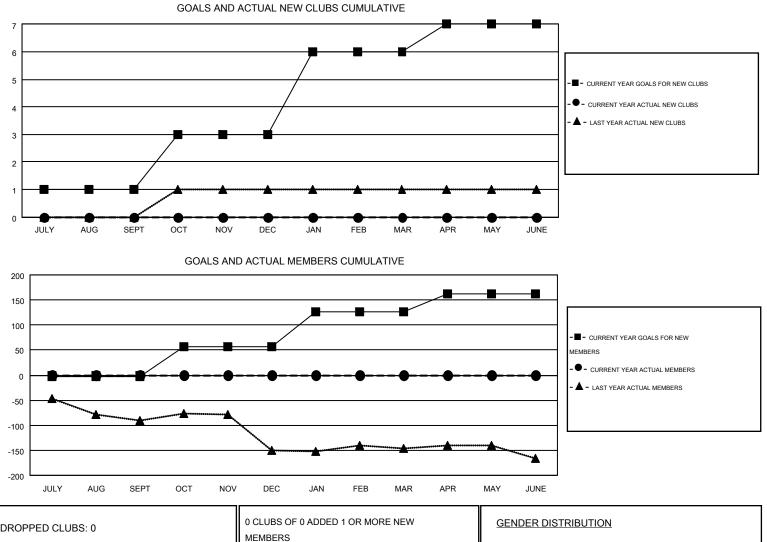

#### GMT: HAL GRIFFIN

| GMT | CA   | 1 |
|-----|------|---|
| 0   | 0, 1 |   |

| Clubs                 |                  |           |                  | Members               |               |                    |                                        |                    |                  |
|-----------------------|------------------|-----------|------------------|-----------------------|---------------|--------------------|----------------------------------------|--------------------|------------------|
| RESULTS FOR 2016-2017 |                  |           |                  | RESULTS FOR 2016-2017 |               |                    |                                        |                    |                  |
| QUARTER               | NEW CLUB<br>GOAL | NEW CLUBS | DROPPED<br>CLUBS | NET<br>GAIN/LOSS      | QUARTER       | NEW MEMBER<br>GOAL | CHARTER AND<br>NEW<br>MEMBERS<br>ADDED | DROPPED<br>MEMBERS | NET<br>GAIN/LOSS |
| JULY/AUG/SEPT         | 1                | 0         | 0                | 0                     | JULY/AUG/SEPT | -2                 | 0                                      | 0                  | 0                |
| OCT/NOV/DEC           | 2                | 0         | 0                | 0                     | OCT/NOV/DEC   | 58                 | 0                                      | 0                  | 0                |
| JAN/FEB/MAR           | 3                | 0         | 0                | 0                     | JAN/FEB/MAR   | 70                 | 0                                      | 0                  | 0                |
| APR/MAY/JUNE          | 1                | 0         | 0                | 0                     | APR/MAY/JUNE  | 36                 | 0                                      | 0                  | 0                |

| DROPPED CLUBS: 0 |   | UCLUBS OF UADDED TOR MORE NEW                     | GENDER DISTRIBUTION   |             |   |
|------------------|---|---------------------------------------------------|-----------------------|-------------|---|
|                  |   | MEMBERS                                           | MALE                  | 0 (100.00%) |   |
|                  |   |                                                   | FEMALE                | 0 (100.00%) |   |
| DROPPED MEMBERS  |   |                                                   |                       |             |   |
| DECEASED         | 0 | CLICK HERE FOR HEALTH                             |                       |             |   |
| CLUB CANCELLED   | 0 | ASSESSMENT DATA                                   | FAMILY UNIT MEMBER    | RS          | 0 |
| OTHER            | 0 |                                                   | HEAD OF HOUSEHOL      | D           | 0 |
| TOTAL            | 0 |                                                   | NON-HEAD OF HOUSEHOLD |             | 0 |
| MDD0404          |   | wight 2010 Lings Clubs International All Dights D |                       | D           |   |